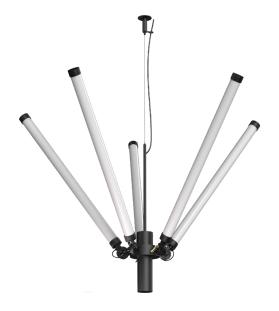

## MR. TUBES LED chandelier

Design by Anton de Groof, 2019

Mr. Tubes is a sturdy lamp design that combines pure functionality with graphical aesthetics. The black- or white coated steel construction holds the led tubes and gives the lamp an industrial look; a straightforward design suitable for various locations. The lamp is dimmable and the adjustable steel cables make it possible to hang the lamp at any height. Mr. Tubes is available as a pendant single, double, floor, wall and chandelier. Or build your own with the Mr. Tubes Led Connect.

Type Chandelier lamp

Environment Indoor

Material Aluminum & steel
Cord length Max. 5000 mm

Weight 7,1 kg

 Voltage
 220-240 V

 Watt
 40 Watt

 IP
 20

Lightsource Integrated LED source
Kelvin / Lumen 2700 K | 4025 lumen