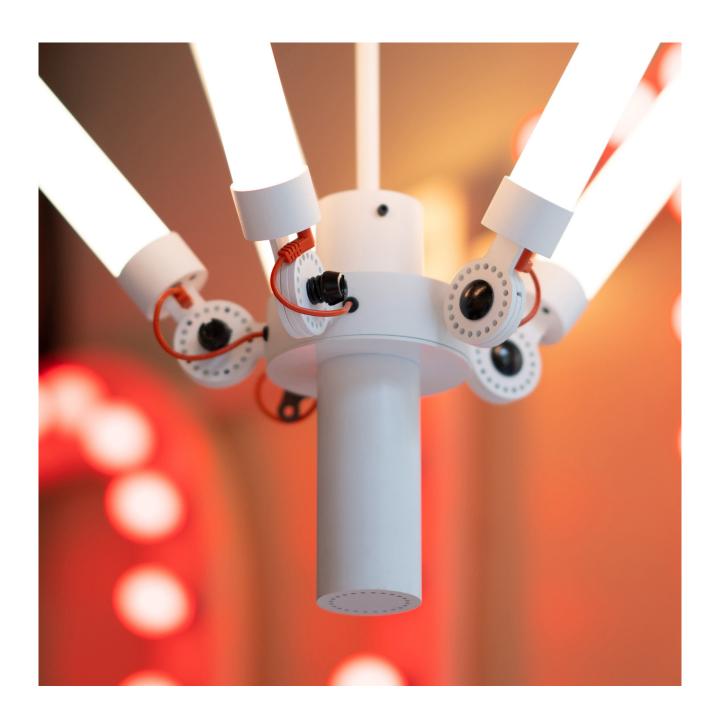

## MR. TUBES LED chandelier

Design by Anton de Groof, 2019

Mr. Tubes is a sturdy lamp design that combines pure functionality with graphical aesthetics. The black- or white coated steel construction holds the led tubes and gives the lamp an industrial look; a straightforward design suitable for various locations. The lamp is dimmable and the adjustable steel cables make it possible to hang the lamp at any height. Mr. Tubes is available as a pendant single, double, floor, wall and chandelier. Or build your own with the Mr. Tubes Led Connect.

Type Chandelier lamp

Environment Indoor

Material Aluminum & steel
Cord length Max. 5000 mm

Weight 7,1 kg

 Voltage
 220-240 V

 Watt
 40 Watt

 IP
 20

Lightsource Integrated LED source
Kelvin / Lumen 2700 K | 4025 lumen