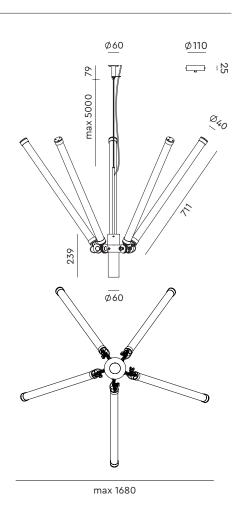

Type Chandelier lamp

Environment Indoor

Material Aluminum & steel
Cord length Max. 5000 mm

Weight 7,1 kg

 Voltage
 220-240 V

 Watt
 40 Watt

 IP
 20

Lightsource Integrated LED source
Kelvin / Lumen 2700 K | 4025 lumen

4000 K | 4025 lumen

CRI >90

Dimmable Phase cut dimmable

Packaging

Length 100 cm Width 27 cm Height 42 cm