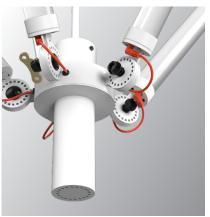

## MR. TUBES LED chandelier

Design by Anton de Groof, 2019

Mr. Tubes is a sturdy lamp design that combines pure functionality with graphical aesthetics. The black- or white coated steel construction holds the led tubes and gives the lamp an industrial look; a straightforward design suitable for various locations. The lamp is dimmable and the adjustable steel cables make it possible to hang the lamp at any height. Mr. Tubes is available as a pendant single, double, floor, wall and chandelier. Or build your own with the Mr. Tubes Led Connect.

Type Chandelier lamp

Environment Indoor

Material Aluminum & steel
Cord length Max. 5000 mm

Weight 7,1 kg

 Voltage
 220-240 V

 Watt
 40 Watt

 IP
 20

Lightsource Integrated LED source
Kelvin / Lumen 2700 K | 4025 lumen