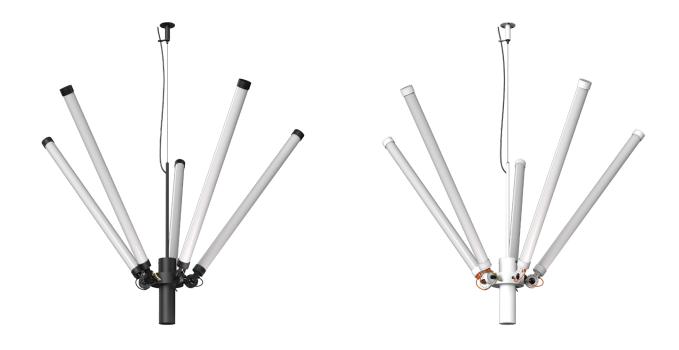

## MR. TUBES LED chandelier

Design by Anton de Groof, 2019

Mr. Tubes is a sturdy lamp design that combines pure functionality with graphical aesthetics. The black- or white coated steel construction holds the led tubes and gives the lamp an industrial look; a straightforward design suitable for various locations. The lamp is dimmable and the adjustable steel cables make it possible to hang the lamp at any height. Mr. Tubes is available as a pendant single, double, floor, wall and chandelier. Or build your own with the Mr. Tubes Led Connect.

## TONONE

technical specifications

|                                  | 2700+ | 1,000 t |
|----------------------------------|-------|---------|
| smokey black<br>with black cords | 4045  | 4046    |
| pure white with orange cords     | 4050  | 4051    |